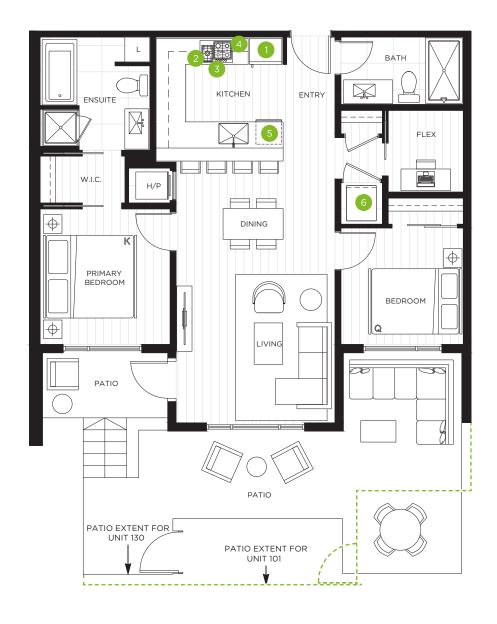

# A1 PLAN

## 1 BEDROOM + 1 BATH

total area
640 SQ FT

INDOOR AREA
530 SQ FT

OUTDOOR AREA 110 SQ FT

SIXTH LEVEL

- 1. 24" Integrated Fridge
- 2. 24" 4 Burner Gas Cooktop
- 3. 24" Convection Wall Oven
- 4. 24" Microwave Hoodfan
- 5. 24" Integrated Dishwasher
- 6. Full-sized Washer and Dryer