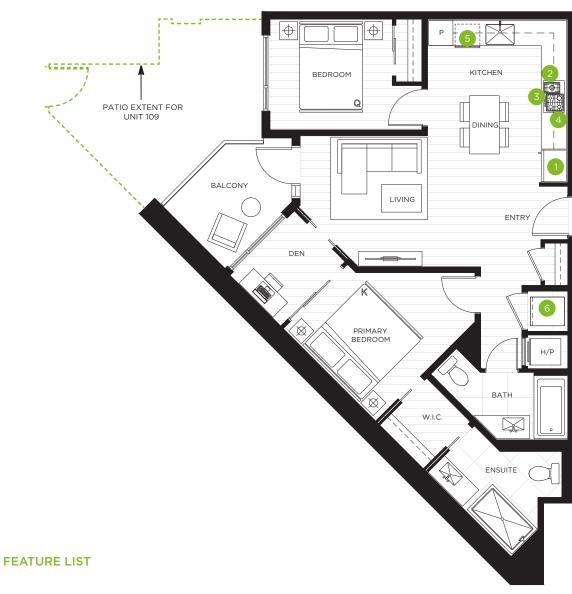

# **B1 PLAN**

## 1 BEDROOM + FLEX + 1 BATH

INDOOR AREA

OUTDOOR AREA 50 SQ FT

#### **FEATURE LIST**

- 1. 24" Integrated Fridge
- 2. 24" 4 Burner Gas Cooktop
- 3. 24" Convection Wall Oven
- 4. 24" Microwave Hoodfan
- 5. 24" Integrated Dishwasher
- 6. Full-sized Washer and Dryer

SECOND LEVEL