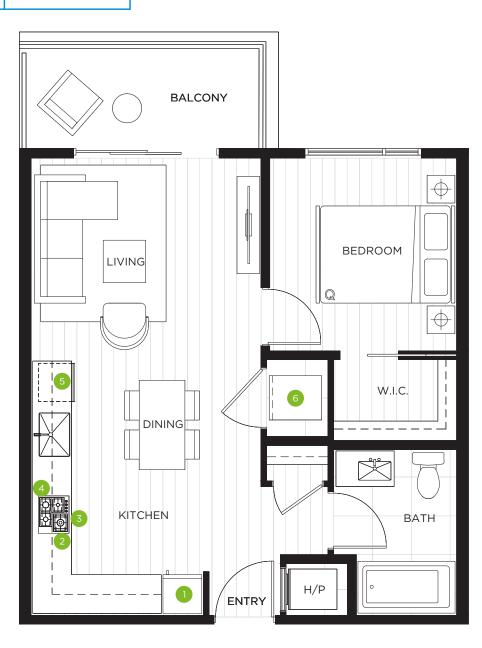

# **A PLAN**

## 1 BEDROOM + 1 BATH

total area
620 SQ FT

INDOOR AREA 505 SQ FT

OUTDOOR AREA 115 SQ FT

#### **FEATURE LIST**

- 1. 24" Integrated Fridge
- 2. 24" 4 Burner Gas Cooktop
- 3. 24" Convection Wall Oven
- 4. 24" Microwave Hoodfan
- 5. 24" Integrated Dishwasher
- 6. Full-sized Washer and Dryer