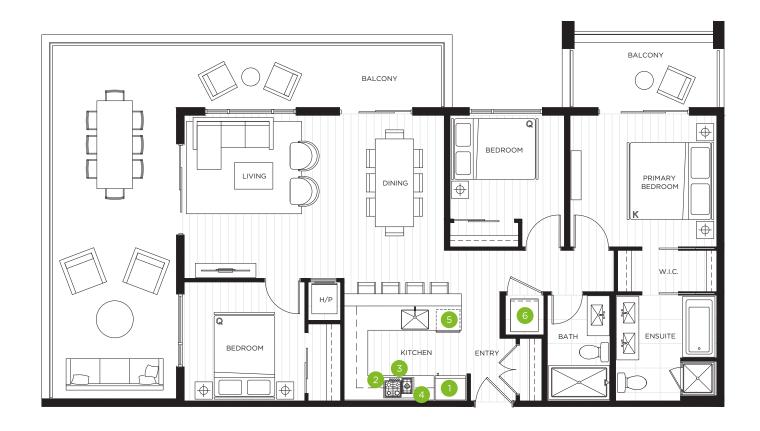

# **A PLAN**

## 1 BEDROOM + 1 BATH

total area
620 SQ FT

INDOOR AREA 505 SQ FT

OUTDOOR AREA 115 SQ FT

#### **FEATURE LIST**

- 1. 24" Integrated Fridge
- 2. 24" 4 Burner Gas Cooktop
- 3. 24" Convection Wall Oven
- 4. 24" Microwave Hoodfan
- 5. 24" Integrated Dishwasher
- 6. Full-sized Washer and Dryer