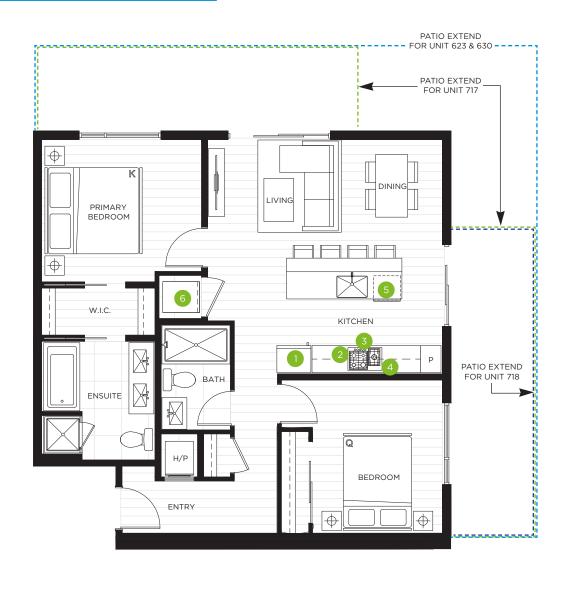

#### **FEATURE LIST**

- 1. 24" Integrated Fridge
- 2. 24" 4 Burner Gas Cooktop
- 3. 24" Convection Wall Oven
- 4. 24" Microwave Hoodfan
- 5. 24" Integrated Dishwasher
- 6. Full-sized Washer and Dryer