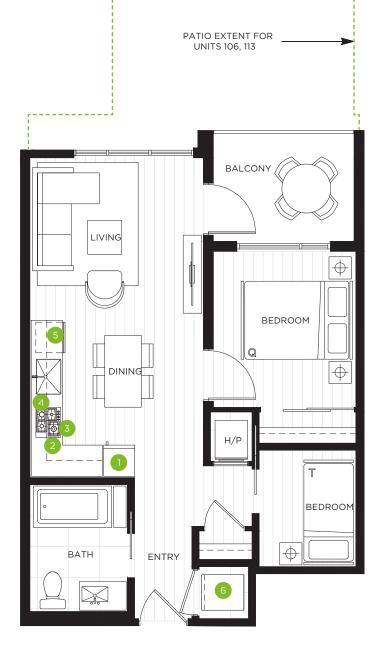

## 1 BEDROOM + 1 BATH

total area
620 SQ FT

INDOOR AREA 505 SQ FT

OUTDOOR AREA 115 SQ FT

#### **FEATURE LIST**

- 1. 24" Integrated Fridge
- 2. 24" 4 Burner Gas Cooktop
- 3. 24" Convection Wall Oven
- 4. 24" Microwave Hoodfan
- 5. 24" Integrated Dishwasher
- 6. Full-sized Washer and Dryer