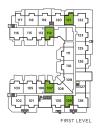

#### **FEATURE LIST**

- 1. 24" Integrated Fridge
- 2. 24" 4 Burner Gas Cooktop
- 3. 24" Convection Wall Oven
- 4. 24" Microwave Hoodfan
- 5. 24" Integrated Dishwasher
- 6. Full-sized Washer and Dryer

SECOND LEVEL