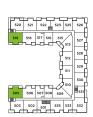

## JR 2 BEDROOM + 1 BATH

TOTAL AREA
635-855 SQ FT

INDOOR AREA 575 SQ FT

OUTDOOR AREA

FIFTH LEVE

THIRD LEVEL

SECOND LEVEL

- 1. 24" Integrated Fridge
- 2. 24" 4 Burner Gas Cooktop
- 3. 24" Convection Wall Oven
- 4. 24" Microwave Hoodfan
- 5. 24" Integrated Dishwasher
- 6. Full-sized Washer and Dryer