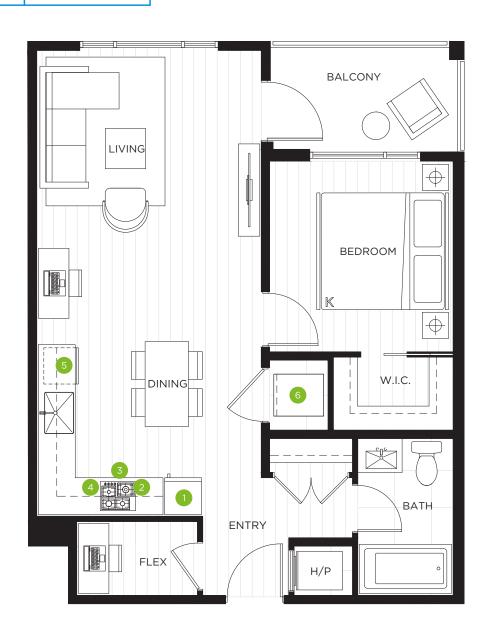

# **BPLAN**

## 1 BEDROOM + FLEX + 1 BATH

# 780 SQ FT

INDOOR AREA 590 SQ FT

OUTDOOR AREA 190 SQ FT

- 1. 24" Integrated Fridge
- 2. 24" 4 Burner Gas Cooktop
- 3. 24" Convection Wall Oven
- 4. 24" Microwave Hoodfan
- 5. 24" Integrated Dishwasher
- 6. Full-sized Washer and Dryer