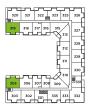

## JR 2 BEDROOM + 1 BATH

TOTAL AREA
635-855 SQ FT

INDOOR AREA 575 SQ FT

OUTDOOR AREA

FIFTH LEVE

THIRD LEVEL

SECOND LEVEL

- 1. 24" Integrated Fridge
- 2. 24" 4 Burner Gas Cooktop
- 3. 24" Convection Wall Oven
- 4. 24" Microwave Hoodfan
- 5. 24" Integrated Dishwasher
- 6. Full-sized Washer and Dryer

# C1 PLAN

JR 2 BEDROOM + 1 BATH

THIRD LEVEL

- 1. 24" Integrated Fridge
- 2. 24" 4 Burner Gas Cooktop
- 3. 24" Convection Wall Oven
- 4. 24" Microwave Hoodfan
- 5. 24" Integrated Dishwasher
- 6. Full-sized Washer and Dryer