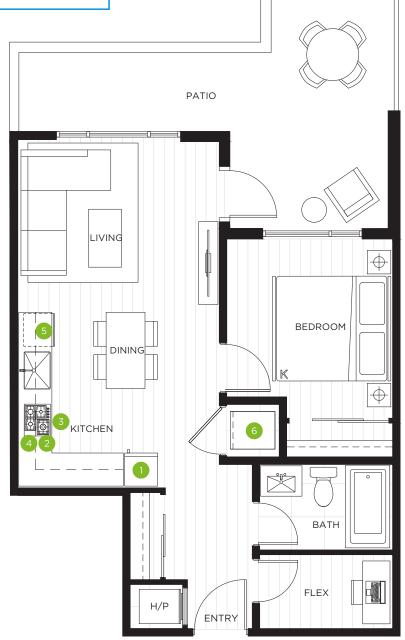

# **A PLAN**

## 1 BEDROOM + 1 BATH

total area
620 SQ FT

INDOOR AREA 505 SQ FT

OUTDOOR AREA 115 SQ FT

#### **FEATURE LIST**

- 1. 24" Integrated Fridge
- 2. 24" 4 Burner Gas Cooktop
- 3. 24" Convection Wall Oven
- 4. 24" Microwave Hoodfan
- 5. 24" Integrated Dishwasher
- 6. Full-sized Washer and Dryer