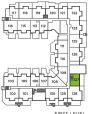

# **A PLAN**

## 1 BEDROOM + 1 BATH

total area
620 SQ FT

INDOOR AREA 505 SQ FT

OUTDOOR AREA 115 SQ FT