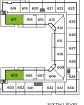

## JR 2 BEDROOM + 1 BATH

TOTAL AREA
635-855 SQ FT

INDOOR AREA 575 SQ FT

OUTDOOR AREA

FIFTH LEVE

THIRD LEVEL

SECOND LEVEL

- 1. 24" Integrated Fridge
- 2. 24" 4 Burner Gas Cooktop
- 3. 24" Convection Wall Oven
- 4. 24" Microwave Hoodfan
- 5. 24" Integrated Dishwasher
- 6. Full-sized Washer and Dryer