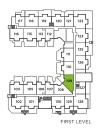

# **B1 PLAN**

## 1 BEDROOM + FLEX + 1 BATH

INDOOR AREA

OUTDOOR AREA 50 SQ FT

#### **FEATURE LIST**

- 1. 24" Integrated Fridge
- 2. 24" 4 Burner Gas Cooktop
- 3. 24" Convection Wall Oven
- 4. 24" Microwave Hoodfan
- 5. 24" Integrated Dishwasher
- 6. Full-sized Washer and Dryer

SECOND LEVEL