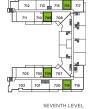

## JR 2 BEDROOM + 1 BATH

TOTAL AREA
635-855 SQ FT

INDOOR AREA 575 SQ FT

OUTDOOR AREA

FIFTH LEVE

THIRD LEVEL

SECOND LEVEL

- 1. 24" Integrated Fridge
- 2. 24" 4 Burner Gas Cooktop
- 3. 24" Convection Wall Oven
- 4. 24" Microwave Hoodfan
- 5. 24" Integrated Dishwasher
- 6. Full-sized Washer and Dryer