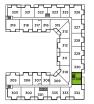

# **E PLAN**

## 2 BEDROOM + FLEX + 2 BATH

1,020-1,430 SQ FT

INDOOR AREA 890 SQ FT OUTDOOR AREA
130-540 SQ FT

FIFTH LEVE

THIRD LEVEL

SECOND LEVE

- 1. 30" Integrated Fridge
- 2. 30" 5 Burner Gas Cooktop
- 3. 30" Convection Wall Oven
- 4. 30" Microwave Hoodfan
- 5. 24" Integrated Dishwasher
- 6. Full-sized Washer and Dryer