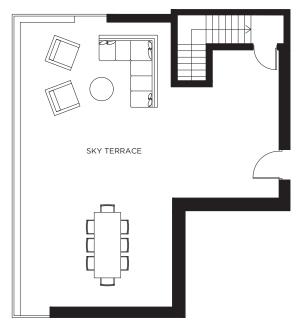

# **FPLAN**

## 2 BEDROOM + DEN + 2 BATH + SKY TERRACE

#### **FEATURE LIST**

- 1. 30" Integrated Fridge
- 2. 30" 5 Burner Gas Cooktop
- 3. 30" Convection Wall Oven
- 4. 30" Microwave Hoodfan
- 5. 24" Integrated Dishwasher
- 6. Full-sized Washer and Dryer

SIXTH LEVEL