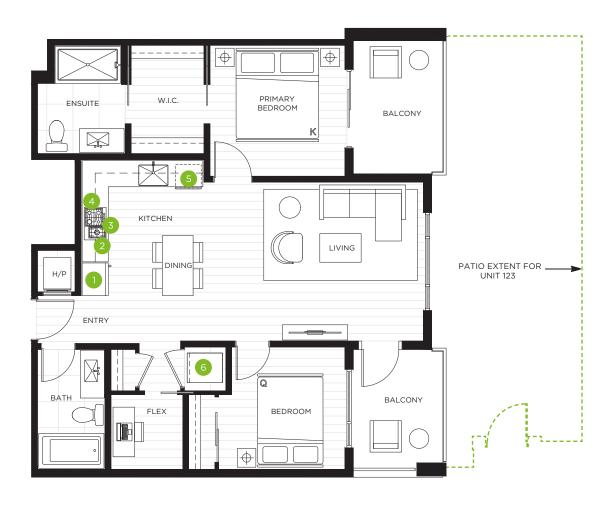

#### **FEATURE LIST**

- 1. 24" Integrated Fridge
- 2. 24" 4 Burner Gas Cooktop
- 3. 24" Convection Wall Oven
- 4. 24" Microwave Hoodfan
- 5. 24" Integrated Dishwasher
- 6. Full-sized Washer and Dryer

#### **FEATURE LIST**

- 1. 24" Integrated Fridge
- 2. 24" 4 Burner Gas Cooktop
- 3. 24" Convection Wall Oven
- 4. 24" Microwave Hoodfan
- 5. 24" Integrated Dishwasher
- 6. Full-sized Washer and Dryer

SECOND LEVEL