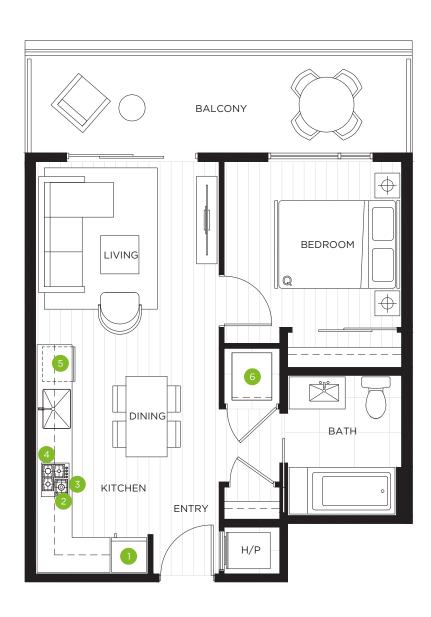

# **A PLAN**

## 1 BEDROOM + 1 BATH

total area
620 SQ FT

INDOOR AREA 505 SQ FT

OUTDOOR AREA 115 SQ FT

#### **FEATURE LIST**

- 1. 24" Integrated Fridge
- 2. 24" 4 Burner Gas Cooktop
- 3. 24" Convection Wall Oven
- 4. 24" Microwave Hoodfan
- 5. 24" Integrated Dishwasher
- 6. Full-sized Washer and Dryer