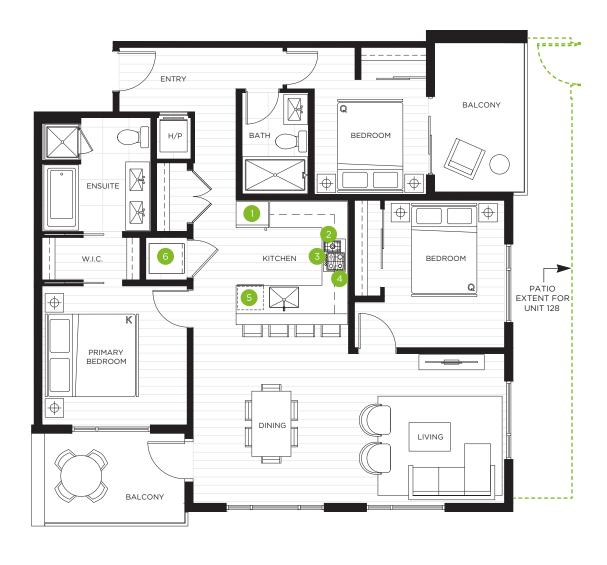

# **D PLAN**

## 2 BEDROOM + 1 BATH

total area 830 SQ FT

INDOOR AREA
700 SQ FT

OUTDOOR AREA 130 SQ FT

THIRD LEVE

SECOND LEVEL

- 1. 30" Integrated Fridge
- 2. 30" 5 Burner Gas Cooktop
- 3. 30" Convection Wall Oven
- 4. 30" Microwave Hoodfan
- 5. 24" Integrated Dishwasher
- 6. Full-sized Washer and Dryer