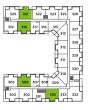

## JR 2 BEDROOM + 1 BATH

TOTAL AREA
635-855 SQ FT

INDOOR AREA 575 SQ FT

OUTDOOR AREA

FIFTH LEVE

THIRD LEVEL

SECOND LEVEL

- 1. 24" Integrated Fridge
- 2. 24" 4 Burner Gas Cooktop
- 3. 24" Convection Wall Oven
- 4. 24" Microwave Hoodfan
- 5. 24" Integrated Dishwasher
- 6. Full-sized Washer and Dryer

# C1 PLAN

JR 2 BEDROOM + 1 BATH

THIRD LEVEL

- 1. 24" Integrated Fridge
- 2. 24" 4 Burner Gas Cooktop
- 3. 24" Convection Wall Oven
- 4. 24" Microwave Hoodfan
- 5. 24" Integrated Dishwasher
- 6. Full-sized Washer and Dryer