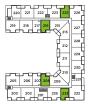

# A2 PLAN

1 BEDROOM + 1 BATH

655-855 SQ FT

INDOOR AREA 565 SQ FT

OUTDOOR AREA 90-290 SQ FT

THIRD LEVEL

- 1. 24" Integrated Fridge
- 2. 24" 4 Burner Gas Cooktop
- 3. 24" Convection Wall Oven
- 4. 24" Microwave Hoodfan
- 5. 24" Integrated Dishwasher
- 6. Full-sized Washer and Dryer