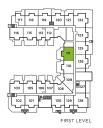

## JR 2 BEDROOM + 1 BATH

TOTAL AREA
635-855 SQ FT

INDOOR AREA 575 SQ FT

OUTDOOR AREA

FIFTH LEVE

THIRD LEVEL

SECOND LEVEL

- 1. 24" Integrated Fridge
- 2. 24" 4 Burner Gas Cooktop
- 3. 24" Convection Wall Oven
- 4. 24" Microwave Hoodfan
- 5. 24" Integrated Dishwasher
- 6. Full-sized Washer and Dryer