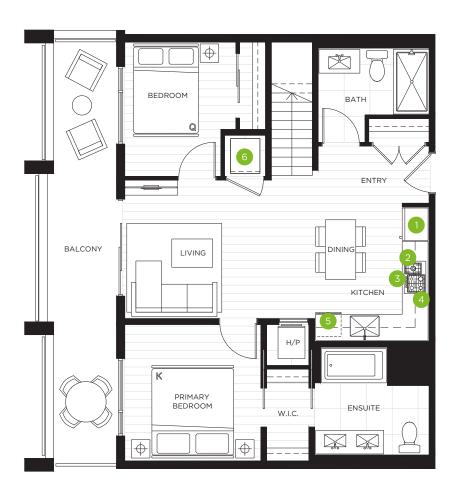

## JR 2 BEDROOM + 1 BATH

TOTAL AREA
635-855 SQ FT

INDOOR AREA 575 SQ FT

OUTDOOR AREA

FIFTH LEVE

THIRD LEVEL

SECOND LEVEL

- 1. 24" Integrated Fridge
- 2. 24" 4 Burner Gas Cooktop
- 3. 24" Convection Wall Oven
- 4. 24" Microwave Hoodfan
- 5. 24" Integrated Dishwasher
- 6. Full-sized Washer and Dryer

# C1 PLAN

JR 2 BEDROOM + 1 BATH

THIRD LEVEL

- 1. 24" Integrated Fridge
- 2. 24" 4 Burner Gas Cooktop
- 3. 24" Convection Wall Oven
- 4. 24" Microwave Hoodfan
- 5. 24" Integrated Dishwasher
- 6. Full-sized Washer and Dryer