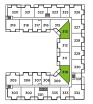

# C1 PLAN

JR 2 BEDROOM + 1 BATH

THIRD LEVEL

- 1. 24" Integrated Fridge
- 2. 24" 4 Burner Gas Cooktop
- 3. 24" Convection Wall Oven
- 4. 24" Microwave Hoodfan
- 5. 24" Integrated Dishwasher
- 6. Full-sized Washer and Dryer