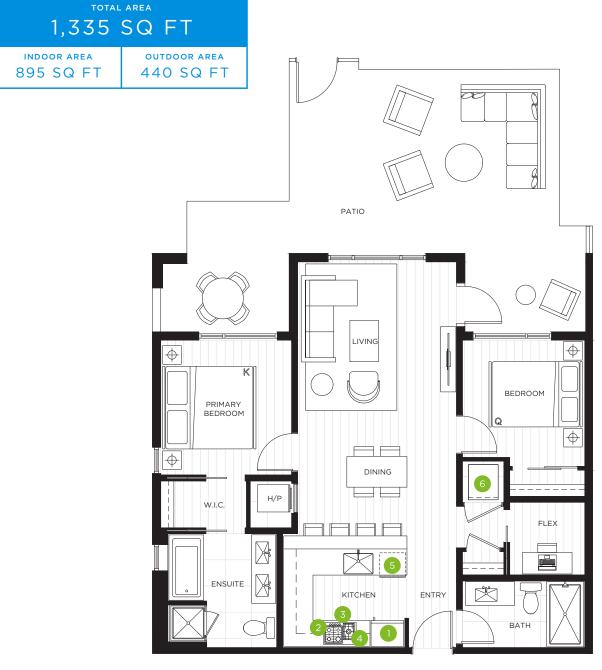

## 1 BEDROOM + FLEX + 1 BATH

# 780 SQ FT

INDOOR AREA 590 SQ FT

OUTDOOR AREA 190 SQ FT

- 1. 24" Integrated Fridge
- 2. 24" 4 Burner Gas Cooktop
- 3. 24" Convection Wall Oven
- 4. 24" Microwave Hoodfan
- 5. 24" Integrated Dishwasher
- 6. Full-sized Washer and Dryer

# **B1 PLAN**

## 1 BEDROOM + FLEX + 1 BATH

INDOOR AREA

OUTDOOR AREA 50 SQ FT

#### **FEATURE LIST**

- 1. 24" Integrated Fridge
- 2. 24" 4 Burner Gas Cooktop
- 3. 24" Convection Wall Oven
- 4. 24" Microwave Hoodfan
- 5. 24" Integrated Dishwasher
- 6. Full-sized Washer and Dryer

SECOND LEVEL