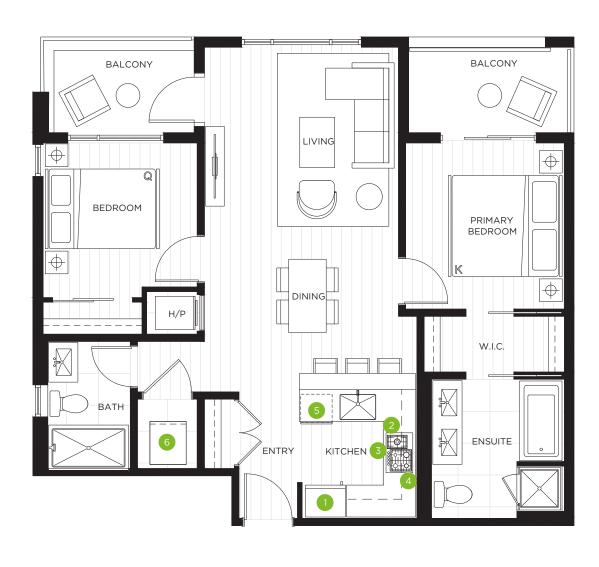

# A2 PLAN

1 BEDROOM + 1 BATH

655-855 SQ FT

INDOOR AREA 565 SQ FT

OUTDOOR AREA 90-290 SQ FT

THIRD LEVEL

- 1. 24" Integrated Fridge
- 2. 24" 4 Burner Gas Cooktop
- 3. 24" Convection Wall Oven
- 4. 24" Microwave Hoodfan
- 5. 24" Integrated Dishwasher
- 6. Full-sized Washer and Dryer