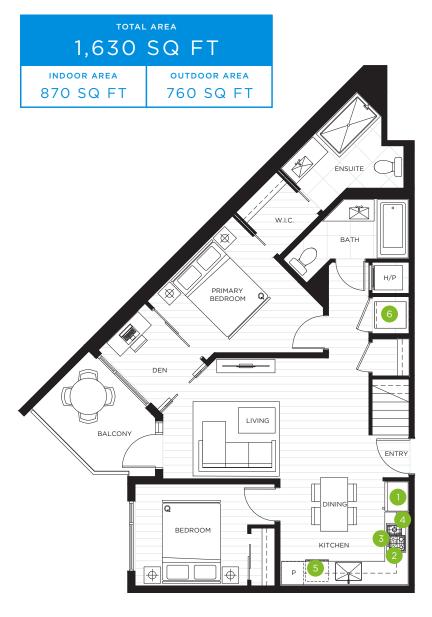

## **D6 PLAN**

## 2 BEDROOM + 2 BATH

1,080-1,090SQ FT

INDOOR AREA 870 SQ FT OUTDOOR AREA 210-220 SQ FT

SEVENTH LEVEL

SIXTH LEVEL

- 1. 30" Integrated Fridge
- 2. 30" 5 Burner Gas Cooktop
- 3. 30" Convection Wall Oven
- 4. 30" Microwave Hoodfan
- 5. 24" Integrated Dishwasher
- 6. Full-sized Washer and Dryer