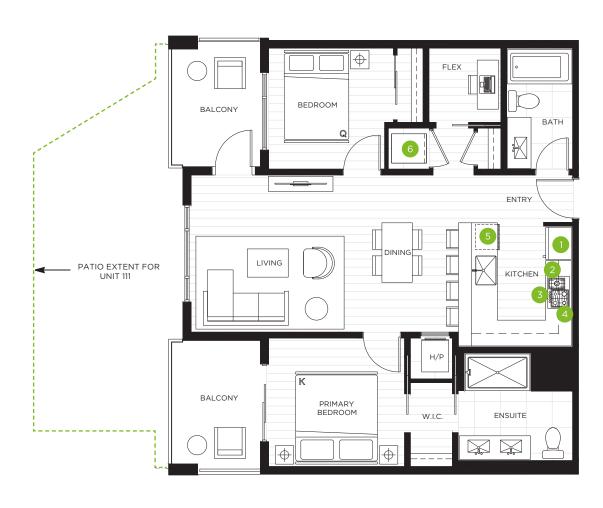

## JR 2 BEDROOM + 1 BATH

TOTAL AREA
635-855 SQ FT

INDOOR AREA 575 SQ FT

OUTDOOR AREA

FIFTH LEVE

THIRD LEVEL

SECOND LEVEL

- 1. 24" Integrated Fridge
- 2. 24" 4 Burner Gas Cooktop
- 3. 24" Convection Wall Oven
- 4. 24" Microwave Hoodfan
- 5. 24" Integrated Dishwasher
- 6. Full-sized Washer and Dryer

# C1 PLAN

JR 2 BEDROOM + 1 BATH

THIRD LEVEL

- 1. 24" Integrated Fridge
- 2. 24" 4 Burner Gas Cooktop
- 3. 24" Convection Wall Oven
- 4. 24" Microwave Hoodfan
- 5. 24" Integrated Dishwasher
- 6. Full-sized Washer and Dryer