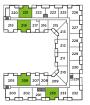

## JR 2 BEDROOM + 1 BATH

TOTAL AREA
635-855 SQ FT

INDOOR AREA 575 SQ FT

OUTDOOR AREA

FIFTH LEVE

THIRD LEVEL

SECOND LEVEL

- 1. 24" Integrated Fridge
- 2. 24" 4 Burner Gas Cooktop
- 3. 24" Convection Wall Oven
- 4. 24" Microwave Hoodfan
- 5. 24" Integrated Dishwasher
- 6. Full-sized Washer and Dryer

# C1 PLAN

JR 2 BEDROOM + 1 BATH

THIRD LEVEL

- 1. 24" Integrated Fridge
- 2. 24" 4 Burner Gas Cooktop
- 3. 24" Convection Wall Oven
- 4. 24" Microwave Hoodfan
- 5. 24" Integrated Dishwasher
- 6. Full-sized Washer and Dryer