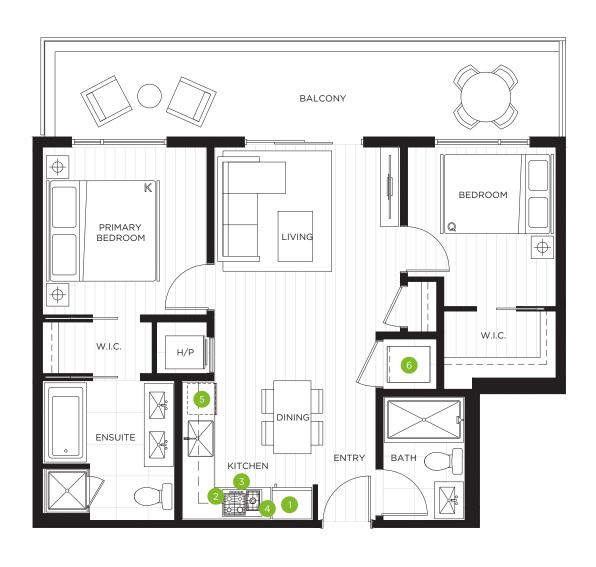

# **A PLAN**

## 1 BEDROOM + 1 BATH

total area
620 SQ FT

INDOOR AREA 505 SQ FT

OUTDOOR AREA 115 SQ FT

#### **FEATURE LIST**

- 1. 24" Integrated Fridge
- 2. 24" 4 Burner Gas Cooktop
- 3. 24" Convection Wall Oven
- 4. 24" Microwave Hoodfan
- 5. 24" Integrated Dishwasher
- 6. Full-sized Washer and Dryer