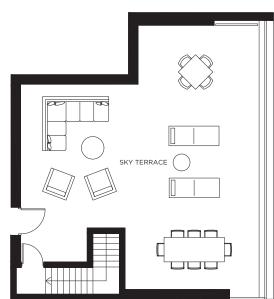

# **FPLAN**

## 2 BEDROOM + DEN + 2 BATH + SKY TERRACE

#### **FEATURE LIST**

- 1. 30" Integrated Fridge
- 2. 30" 5 Burner Gas Cooktop
- 3. 30" Convection Wall Oven
- 4. 30" Microwave Hoodfan
- 5. 24" Integrated Dishwasher
- 6. Full-sized Washer and Dryer

SIXTH LEVEL