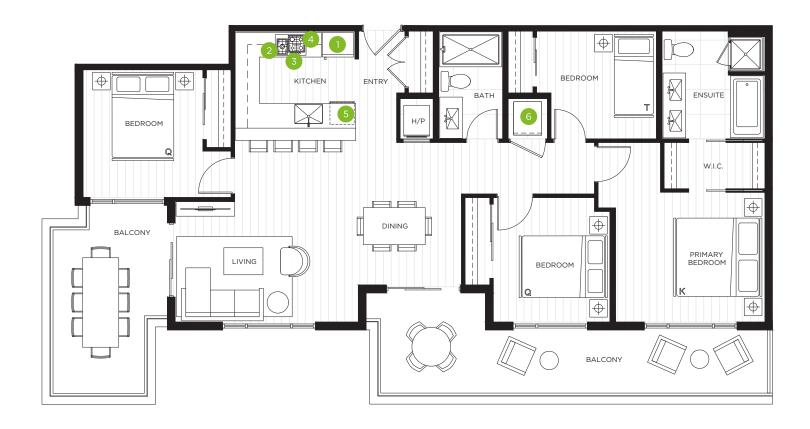

# **G PLAN**

## 3 BEDROOM + 2 BATH

1,240 SQ FT

INDOOR AREA 1,010 SQ FT

OUTDOOR AREA 230 SQ FT

- 1. 30" Integrated Fridge
- 2. 30" 5 Burner Gas Cooktop
- 3. 30" Convection Wall Oven
- 4. 30" Microwave Hoodfan
- 5. 24" Integrated Dishwasher
- 6. Full-sized Washer and Dryer