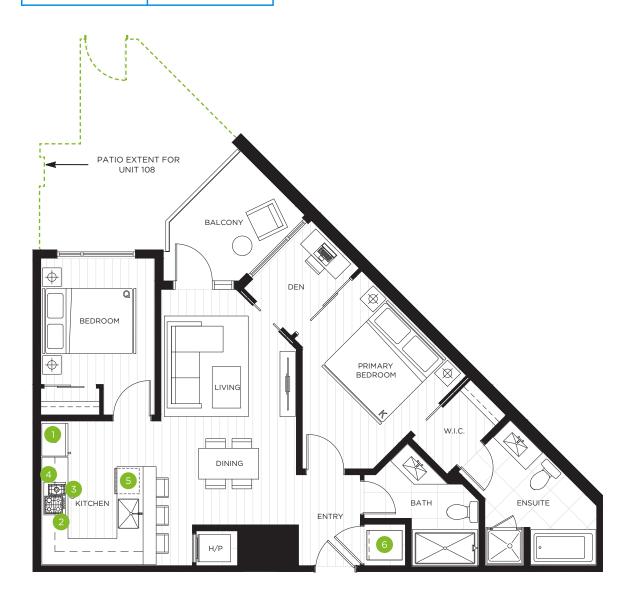

# **A PLAN**

## 1 BEDROOM + 1 BATH

total area
620 SQ FT

INDOOR AREA 505 SQ FT

OUTDOOR AREA 115 SQ FT

#### **FEATURE LIST**

- 1. 24" Integrated Fridge
- 2. 24" 4 Burner Gas Cooktop
- 3. 24" Convection Wall Oven
- 4. 24" Microwave Hoodfan
- 5. 24" Integrated Dishwasher
- 6. Full-sized Washer and Dryer