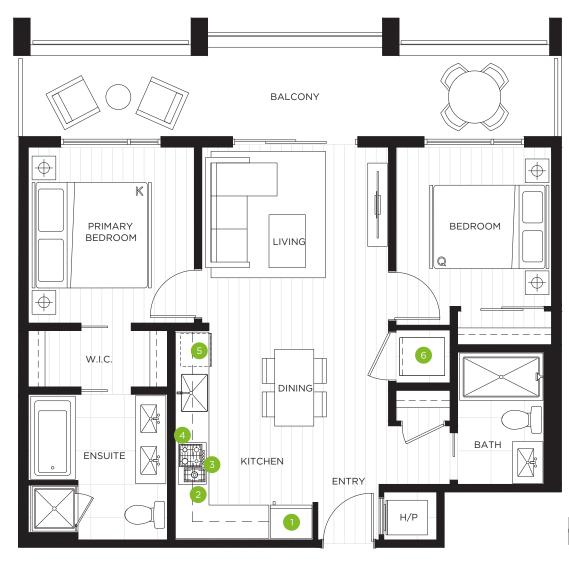

#### **FEATURE LIST**

- 1. 24" Integrated Fridge
- 2. 24" 4 Burner Gas Cooktop
- 3. 24" Convection Wall Oven
- 4. 24" Microwave Hoodfan
- 5. 24" Integrated Dishwasher
- 6. Full-sized Washer and Dryer