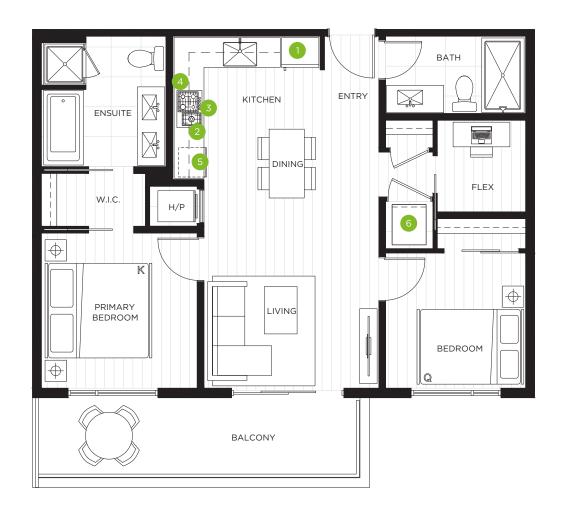

## 1 BEDROOM + FLEX + 1 BATH

# 780 SQ FT

INDOOR AREA 590 SQ FT

OUTDOOR AREA 190 SQ FT

- 1. 24" Integrated Fridge
- 2. 24" 4 Burner Gas Cooktop
- 3. 24" Convection Wall Oven
- 4. 24" Microwave Hoodfan
- 5. 24" Integrated Dishwasher
- 6. Full-sized Washer and Dryer

# **B1 PLAN**

## 1 BEDROOM + FLEX + 1 BATH

INDOOR AREA

OUTDOOR AREA 50 SQ FT

#### **FEATURE LIST**

- 1. 24" Integrated Fridge
- 2. 24" 4 Burner Gas Cooktop
- 3. 24" Convection Wall Oven
- 4. 24" Microwave Hoodfan
- 5. 24" Integrated Dishwasher
- 6. Full-sized Washer and Dryer

SECOND LEVEL