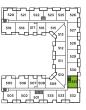

# C1 PLAN

JR 2 BEDROOM + 1 BATH

THIRD LEVEL

- 1. 24" Integrated Fridge
- 2. 24" 4 Burner Gas Cooktop
- 3. 24" Convection Wall Oven
- 4. 24" Microwave Hoodfan
- 5. 24" Integrated Dishwasher
- 6. Full-sized Washer and Dryer