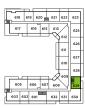

## JR 2 BEDROOM + 1 BATH

TOTAL AREA
635-855 SQ FT

INDOOR AREA 575 SQ FT

OUTDOOR AREA

FIFTH LEVE

THIRD LEVEL

SECOND LEVEL

- 1. 24" Integrated Fridge
- 2. 24" 4 Burner Gas Cooktop
- 3. 24" Convection Wall Oven
- 4. 24" Microwave Hoodfan
- 5. 24" Integrated Dishwasher
- 6. Full-sized Washer and Dryer