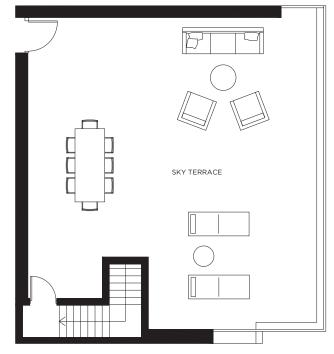

# **FPLAN**

## 2 BEDROOM + DEN + 2 BATH + SKY TERRACE

#### **FEATURE LIST**

- 1. 30" Integrated Fridge
- 2. 30" 5 Burner Gas Cooktop
- 3. 30" Convection Wall Oven
- 4. 30" Microwave Hoodfan
- 5. 24" Integrated Dishwasher
- 6. Full-sized Washer and Dryer

SIXTH LEVEL