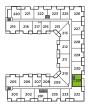

# E1 PLAN

## 2 BEDROOM + FLEX + 2 BATH

-RENT-

955 SQ FT

INDOOR AREA 890 SQ FT OUTDOOR AREA 65 SQ FT

- 1. 30" Integrated Fridge
- 2. 30" 5 Burner Gas Cooktop
- 3. 30" Convection Wall Oven
- 4. 30" Microwave Hoodfan
- 5. 24" Integrated Dishwasher
- 6. Full-sized Washer and Dryer

FIFTH LEVE

THIRD LEVE

SECOND LEVEL