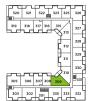

## 1 BEDROOM + 1 BATH

total area
640 SQ FT

INDOOR AREA
530 SQ FT

OUTDOOR AREA 110 SQ FT

SIXTH LEVEL

- 1. 24" Integrated Fridge
- 2. 24" 4 Burner Gas Cooktop
- 3. 24" Convection Wall Oven
- 4. 24" Microwave Hoodfan
- 5. 24" Integrated Dishwasher
- 6. Full-sized Washer and Dryer