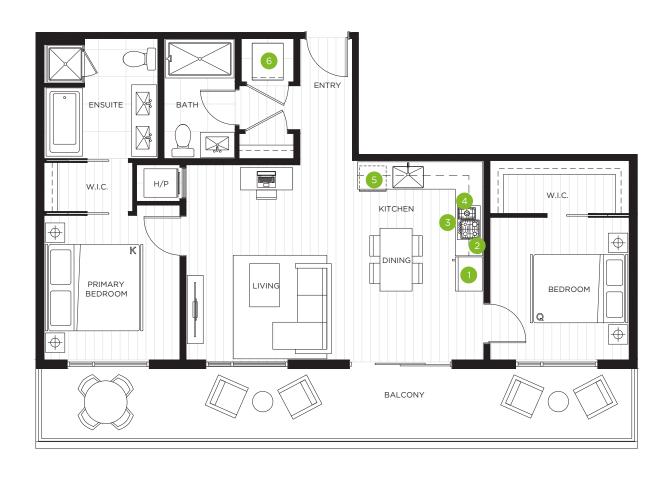

#### **FEATURE LIST**

- 1. 24" Integrated Fridge
- 2. 24" 4 Burner Gas Cooktop
- 3. 24" Convection Wall Oven
- 4. 24" Microwave Hoodfan
- 5. 24" Integrated Dishwasher
- 6. Full-sized Washer and Dryer