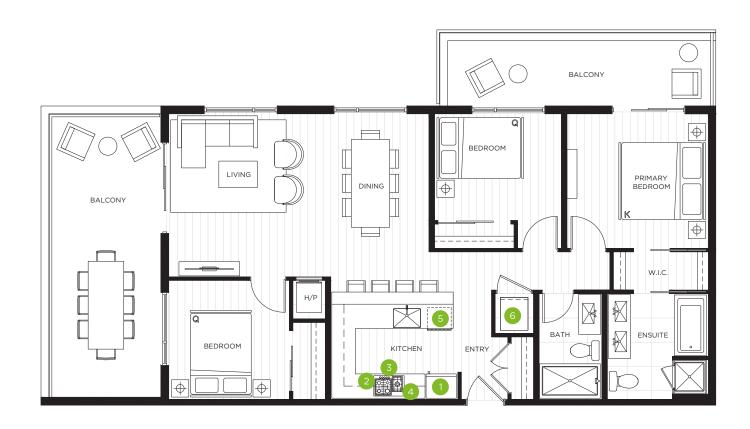

# **E PLAN**

## 2 BEDROOM + FLEX + 2 BATH

1,020-1,430 SQ FT

INDOOR AREA 890 SQ FT OUTDOOR AREA
130-540 SQ FT

FIFTH LEVE

THIRD LEVEL

SECOND LEVE

- 1. 30" Integrated Fridge
- 2. 30" 5 Burner Gas Cooktop
- 3. 30" Convection Wall Oven
- 4. 30" Microwave Hoodfan
- 5. 24" Integrated Dishwasher
- 6. Full-sized Washer and Dryer