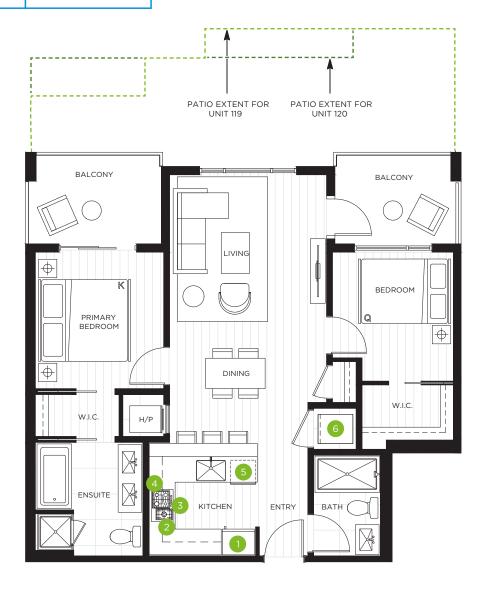

# **A PLAN**

## 1 BEDROOM + 1 BATH

total area
620 SQ FT

INDOOR AREA 505 SQ FT

OUTDOOR AREA 115 SQ FT

#### **FEATURE LIST**

- 1. 24" Integrated Fridge
- 2. 24" 4 Burner Gas Cooktop
- 3. 24" Convection Wall Oven
- 4. 24" Microwave Hoodfan
- 5. 24" Integrated Dishwasher
- 6. Full-sized Washer and Dryer