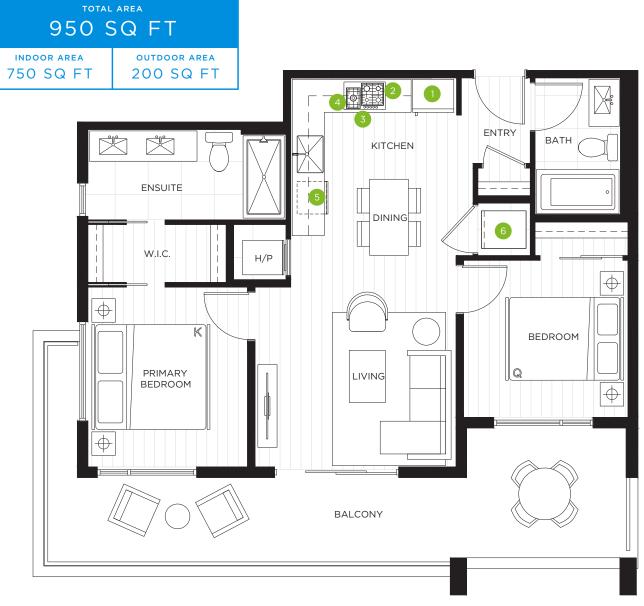

## 2 BEDROOM + FLEX + 2 BATH

-RENT-

955 SQ FT

INDOOR AREA 890 SQ FT OUTDOOR AREA 65 SQ FT

- 1. 30" Integrated Fridge
- 2. 30" 5 Burner Gas Cooktop
- 3. 30" Convection Wall Oven
- 4. 30" Microwave Hoodfan
- 5. 24" Integrated Dishwasher
- 6. Full-sized Washer and Dryer

FIFTH LEVE

THIRD LEVE

SECOND LEVEL