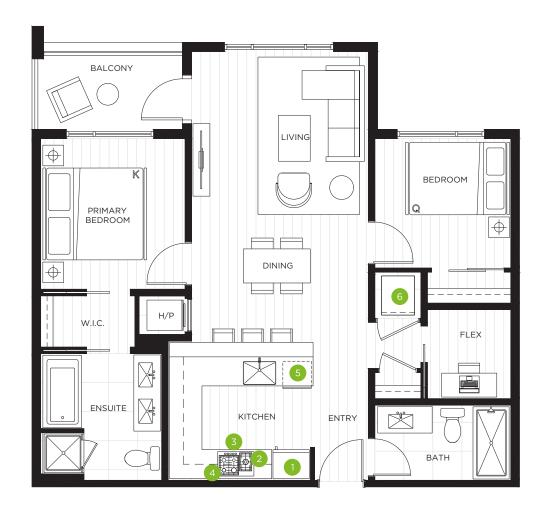

## 1 BEDROOM + 1 BATH

total area
620 SQ FT

INDOOR AREA 505 SQ FT

OUTDOOR AREA 115 SQ FT

#### **FEATURE LIST**

- 1. 24" Integrated Fridge
- 2. 24" 4 Burner Gas Cooktop
- 3. 24" Convection Wall Oven
- 4. 24" Microwave Hoodfan
- 5. 24" Integrated Dishwasher
- 6. Full-sized Washer and Dryer