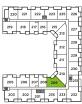

# A2 PLAN

1 BEDROOM + 1 BATH

655-855 SQ FT

INDOOR AREA 565 SQ FT

OUTDOOR AREA 90-290 SQ FT

THIRD LEVEL

- 1. 24" Integrated Fridge
- 2. 24" 4 Burner Gas Cooktop
- 3. 24" Convection Wall Oven
- 4. 24" Microwave Hoodfan
- 5. 24" Integrated Dishwasher
- 6. Full-sized Washer and Dryer