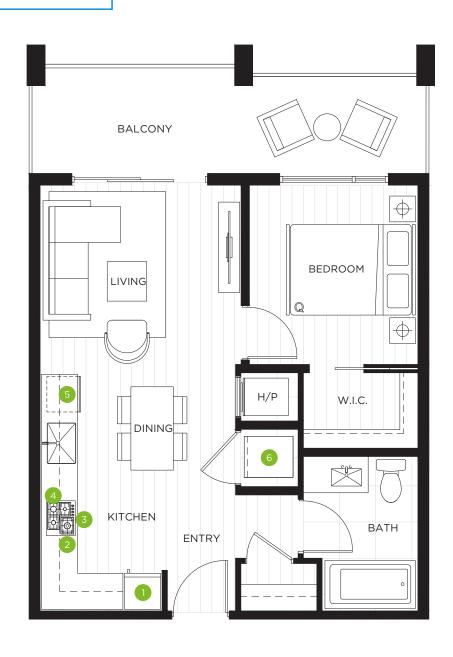

# A1 PLAN

## 1 BEDROOM + 1 BATH

total area
640 SQ FT

INDOOR AREA
530 SQ FT

OUTDOOR AREA 110 SQ FT

SIXTH LEVEL

- 1. 24" Integrated Fridge
- 2. 24" 4 Burner Gas Cooktop
- 3. 24" Convection Wall Oven
- 4. 24" Microwave Hoodfan
- 5. 24" Integrated Dishwasher
- 6. Full-sized Washer and Dryer