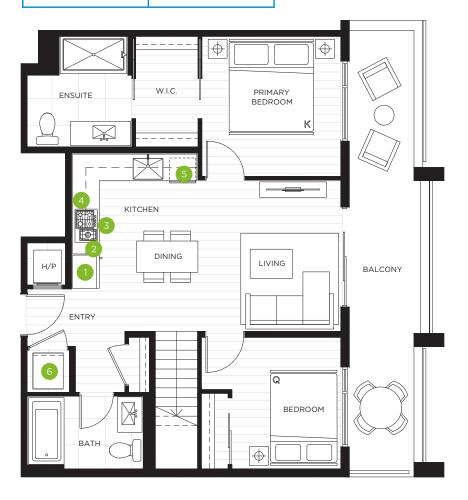

# **A PLAN**

## 1 BEDROOM + 1 BATH

total area
620 SQ FT

INDOOR AREA 505 SQ FT

OUTDOOR AREA 115 SQ FT

#### **FEATURE LIST**

- 1. 24" Integrated Fridge
- 2. 24" 4 Burner Gas Cooktop
- 3. 24" Convection Wall Oven
- 4. 24" Microwave Hoodfan
- 5. 24" Integrated Dishwasher
- 6. Full-sized Washer and Dryer