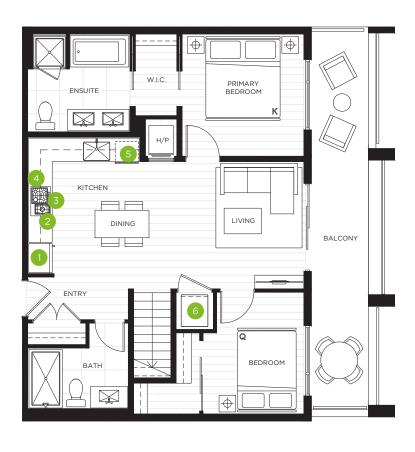

# **A PLAN**

## 1 BEDROOM + 1 BATH

total area
620 SQ FT

INDOOR AREA 505 SQ FT

OUTDOOR AREA 115 SQ FT

#### **FEATURE LIST**

- 1. 24" Integrated Fridge
- 2. 24" 4 Burner Gas Cooktop
- 3. 24" Convection Wall Oven
- 4. 24" Microwave Hoodfan
- 5. 24" Integrated Dishwasher
- 6. Full-sized Washer and Dryer