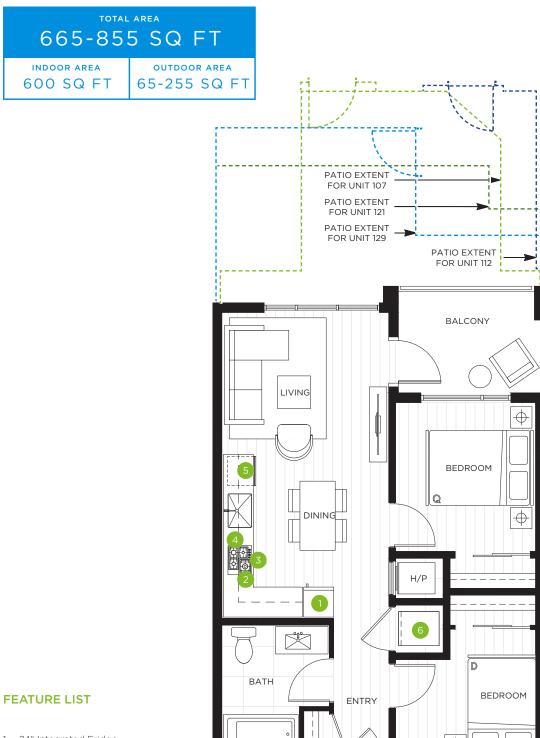

# A2 PLAN

1 BEDROOM + 1 BATH

655-855 SQ FT

INDOOR AREA 565 SQ FT

OUTDOOR AREA 90-290 SQ FT

THIRD LEVEL

- 1. 24" Integrated Fridge
- 2. 24" 4 Burner Gas Cooktop
- 3. 24" Convection Wall Oven
- 4. 24" Microwave Hoodfan
- 5. 24" Integrated Dishwasher
- 6. Full-sized Washer and Dryer