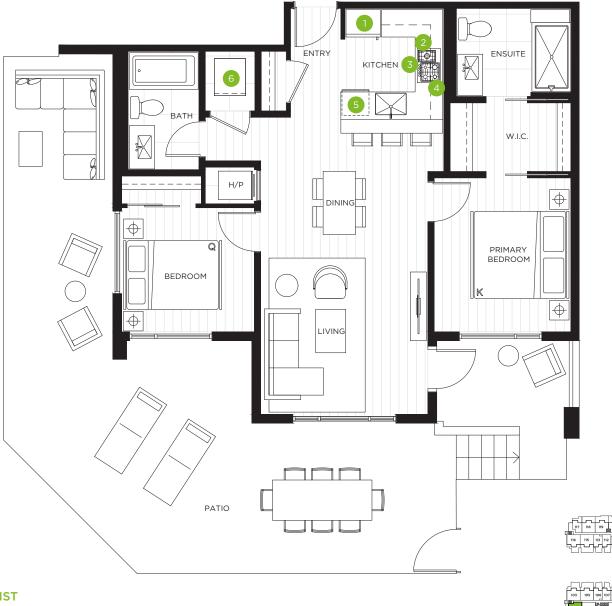

# A1 PLAN

## 1 BEDROOM + 1 BATH

total area
640 SQ FT

INDOOR AREA
530 SQ FT

OUTDOOR AREA 110 SQ FT

SIXTH LEVEL

- 1. 24" Integrated Fridge
- 2. 24" 4 Burner Gas Cooktop
- 3. 24" Convection Wall Oven
- 4. 24" Microwave Hoodfan
- 5. 24" Integrated Dishwasher
- 6. Full-sized Washer and Dryer