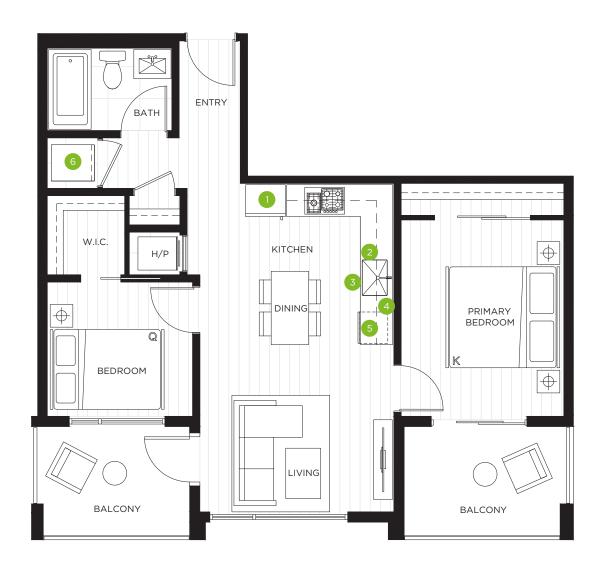

#### **FEATURE LIST**

- 1. 24" Integrated Fridge
- 2. 24" 4 Burner Gas Cooktop
- 3. 24" Convection Wall Oven
- 4. 24" Microwave Hoodfan
- 5. 24" Integrated Dishwasher
- 6. Full-sized Washer and Dryer