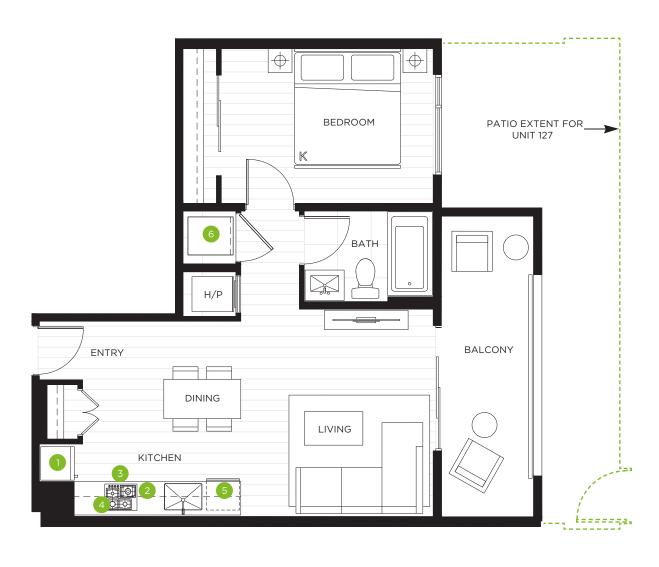

# **A PLAN**

## 1 BEDROOM + 1 BATH

total area
620 SQ FT

INDOOR AREA 505 SQ FT

OUTDOOR AREA 115 SQ FT

#### **FEATURE LIST**

- 1. 24" Integrated Fridge
- 2. 24" 4 Burner Gas Cooktop
- 3. 24" Convection Wall Oven
- 4. 24" Microwave Hoodfan
- 5. 24" Integrated Dishwasher
- 6. Full-sized Washer and Dryer