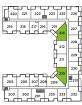

## 1 BEDROOM + FLEX + 1 BATH

INDOOR AREA

OUTDOOR AREA 50 SQ FT

#### **FEATURE LIST**

- 1. 24" Integrated Fridge
- 2. 24" 4 Burner Gas Cooktop
- 3. 24" Convection Wall Oven
- 4. 24" Microwave Hoodfan
- 5. 24" Integrated Dishwasher
- 6. Full-sized Washer and Dryer

SECOND LEVEL