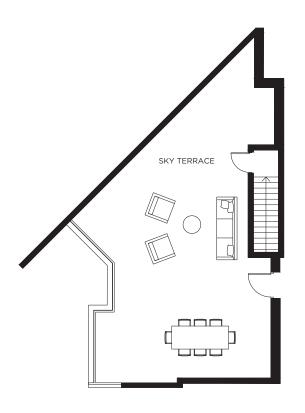

## **D6 PLAN**

## 2 BEDROOM + 2 BATH

1,080-1,090SQ FT

INDOOR AREA 870 SQ FT OUTDOOR AREA 210-220 SQ FT

SEVENTH LEVEL

SIXTH LEVEL

- 1. 30" Integrated Fridge
- 2. 30" 5 Burner Gas Cooktop
- 3. 30" Convection Wall Oven
- 4. 30" Microwave Hoodfan
- 5. 24" Integrated Dishwasher
- 6. Full-sized Washer and Dryer