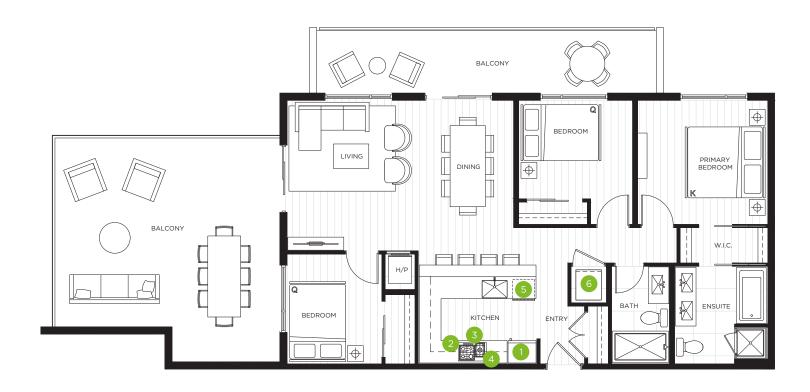

# **D PLAN**

## 2 BEDROOM + 1 BATH

total area 830 SQ FT

INDOOR AREA
700 SQ FT

OUTDOOR AREA 130 SQ FT

THIRD LEVE

SECOND LEVEL

- 1. 30" Integrated Fridge
- 2. 30" 5 Burner Gas Cooktop
- 3. 30" Convection Wall Oven
- 4. 30" Microwave Hoodfan
- 5. 24" Integrated Dishwasher
- 6. Full-sized Washer and Dryer