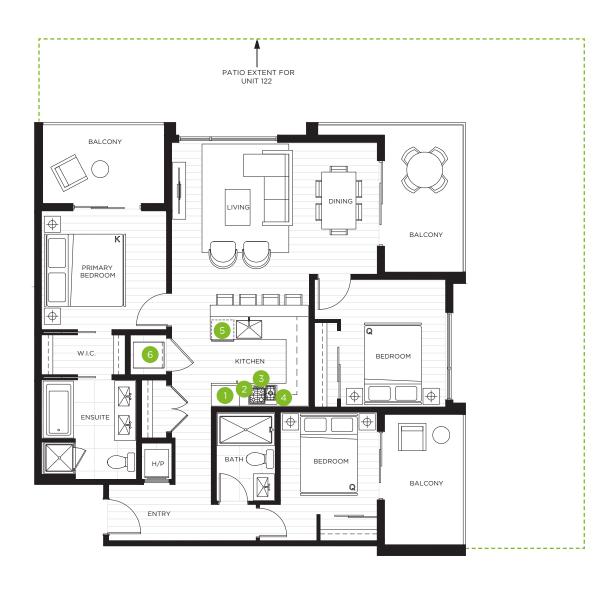

#### **FEATURE LIST**

- 1. 24" Integrated Fridge
- 2. 24" 4 Burner Gas Cooktop
- 3. 24" Convection Wall Oven
- 4. 24" Microwave Hoodfan
- 5. 24" Integrated Dishwasher
- 6. Full-sized Washer and Dryer