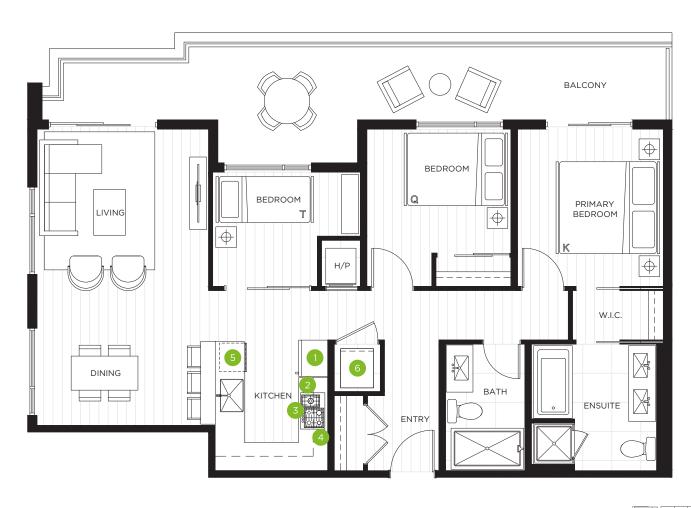

## JR 2 BEDROOM + 1 BATH

TOTAL AREA
635-855 SQ FT

INDOOR AREA 575 SQ FT

OUTDOOR AREA

FIFTH LEVE

THIRD LEVEL

SECOND LEVEL

- 1. 24" Integrated Fridge
- 2. 24" 4 Burner Gas Cooktop
- 3. 24" Convection Wall Oven
- 4. 24" Microwave Hoodfan
- 5. 24" Integrated Dishwasher
- 6. Full-sized Washer and Dryer

# C1 PLAN

JR 2 BEDROOM + 1 BATH

THIRD LEVEL

- 1. 24" Integrated Fridge
- 2. 24" 4 Burner Gas Cooktop
- 3. 24" Convection Wall Oven
- 4. 24" Microwave Hoodfan
- 5. 24" Integrated Dishwasher
- 6. Full-sized Washer and Dryer