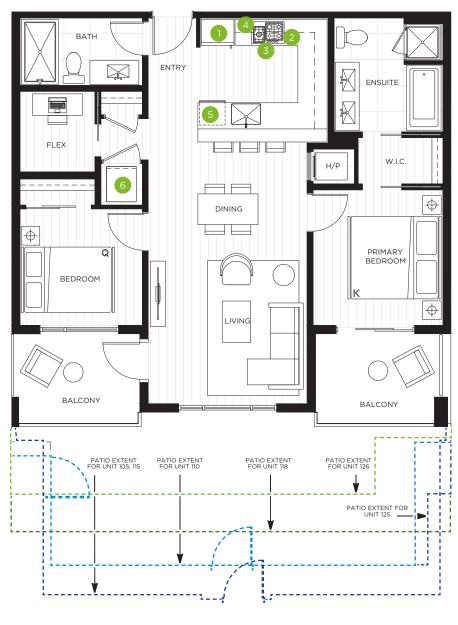

## 1 BEDROOM + FLEX + 1 BATH

# 780 SQ FT

INDOOR AREA 590 SQ FT

OUTDOOR AREA 190 SQ FT

- 1. 24" Integrated Fridge
- 2. 24" 4 Burner Gas Cooktop
- 3. 24" Convection Wall Oven
- 4. 24" Microwave Hoodfan
- 5. 24" Integrated Dishwasher
- 6. Full-sized Washer and Dryer

#### **FEATURE LIST**

- 1. 24" Integrated Fridge
- 2. 24" 4 Burner Gas Cooktop
- 3. 24" Convection Wall Oven
- 4. 24" Microwave Hoodfan
- 5. 24" Integrated Dishwasher
- 6. Full-sized Washer and Dryer

SECOND LEVEL