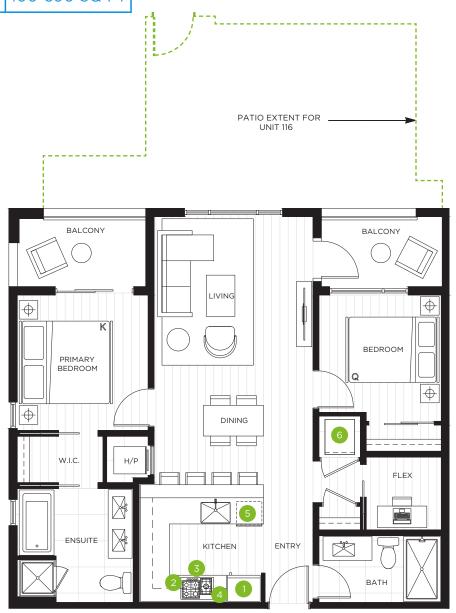

## 1 BEDROOM + 1 BATH

total area
620 SQ FT

INDOOR AREA 505 SQ FT

OUTDOOR AREA 115 SQ FT

#### **FEATURE LIST**

- 1. 24" Integrated Fridge
- 2. 24" 4 Burner Gas Cooktop
- 3. 24" Convection Wall Oven
- 4. 24" Microwave Hoodfan
- 5. 24" Integrated Dishwasher
- 6. Full-sized Washer and Dryer