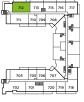

## JR 2 BEDROOM + 1 BATH

TOTAL AREA
635-855 SQ FT

INDOOR AREA 575 SQ FT

OUTDOOR AREA

FIFTH LEVE

THIRD LEVEL

SECOND LEVEL

- 1. 24" Integrated Fridge
- 2. 24" 4 Burner Gas Cooktop
- 3. 24" Convection Wall Oven
- 4. 24" Microwave Hoodfan
- 5. 24" Integrated Dishwasher
- 6. Full-sized Washer and Dryer