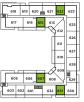

## 2 BEDROOM + 2 BATH

TOTAL AREA
930-940 SQ FT

INDOOR AREA
770 SQ FT

OUTDOOR AREA
160-170 SQ FT

SEVENTH LEVE

SIXTH LEVE

- 1. 30" Integrated Fridge
- 2. 30" 5 Burner Gas Cooktop
- 3. 30" Convection Wall Oven
- 4. 30" Microwave Hoodfan
- 5. 24" Integrated Dishwasher
- 6. Full-sized Washer and Dryer

## 2 BEDROOM + 2 BATH

1,080-1,090SQ FT

INDOOR AREA 870 SQ FT OUTDOOR AREA 210-220 SQ FT

SEVENTH LEVEL

SIXTH LEVEL

- 1. 30" Integrated Fridge
- 2. 30" 5 Burner Gas Cooktop
- 3. 30" Convection Wall Oven
- 4. 30" Microwave Hoodfan
- 5. 24" Integrated Dishwasher
- 6. Full-sized Washer and Dryer