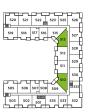

# A2 PLAN

1 BEDROOM + 1 BATH

655-855 SQ FT

INDOOR AREA 565 SQ FT

OUTDOOR AREA 90-290 SQ FT

THIRD LEVEL

- 1. 24" Integrated Fridge
- 2. 24" 4 Burner Gas Cooktop
- 3. 24" Convection Wall Oven
- 4. 24" Microwave Hoodfan
- 5. 24" Integrated Dishwasher
- 6. Full-sized Washer and Dryer