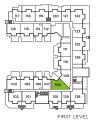

#### **FEATURE LIST**

- 1. 24" Integrated Fridge
- 2. 24" 4 Burner Gas Cooktop
- 3. 24" Convection Wall Oven
- 4. 24" Microwave Hoodfan
- 5. 24" Integrated Dishwasher
- 6. Full-sized Washer and Dryer

SECOND LEVEL